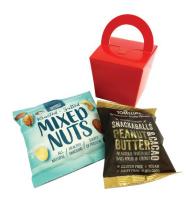

## **NOTES**

Sticker Size: 50mmW x 40mmHBleed 3mm (56mmW x 46mmH)- - - Safe Print Area: 40mmW x 30mmH

When artwork is printed,

there can be movement of up to 3mm

CONTENTS:
45g Mixed Nuts &
x1 Tom & Luke SnackaBalls

Image Impression Only NOT to Scale Colour of Noodle Box Selected:

Product Code : CC087C

Description : Gift Noodle Box Health

Contents : Each box will have a different combination of product as per

the content list above.