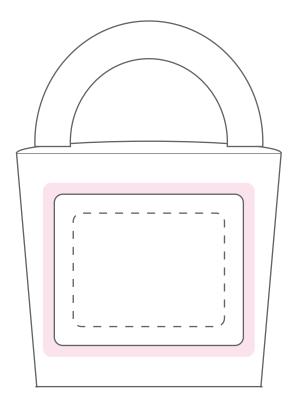

## **NOTES**

Sticker Size: 50mmW x 40mmHBleed 3mm (56mmW x 46mmH)- - - Safe Print Area: 40mmW x 30mmH

When artwork is printed,

there can be movement of up to 3mm

CONTENTS:
45g Mixed Nuts &
x1 Tom & Luke SnackaBalls